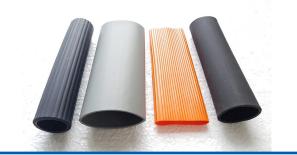

- cover tubing
- grip sleeves
- handle covers
- technical tubing

We will gladly have cover tubing, grip and handle sleeve solutions manufactured to customer specifications from plasticized PVC.

Grip sleeves and handle covers are a robust and resilient way of jacketing and protecting parts that are handled manually with great frequency. Such covers and sleeves are available in grooved, smooth, recessed and rough profiles. As required by the specific application, they can also be manufactured in a wide range of dimensions and sizes at different degrees of shore hardness.

What all such sleeves and tubes offered by BIT have in common are superior resilience and an exceptional haptic feel.

Do not hesitate and ask our sales team for a quotation that is perfectly tailored to your specific requirements!